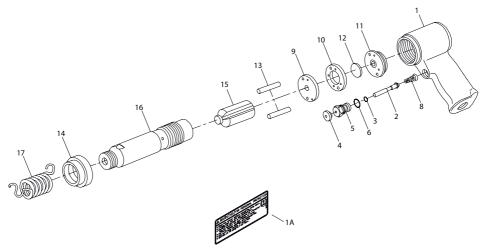

## 121 Series, Air Percussive Hammer - Exploded View

(Dwg. TPC507)

## 121 Series, Air Percussive Hammer - Parts List

| Item | Part Description                | Part Number  | Item | Part Description           | Part Number |
|------|---------------------------------|--------------|------|----------------------------|-------------|
| 1    | Offset Handle Assembly          | MC10B-A59    | 10   | Valve Spacer               | MC121-8     |
| 1A   | Warning Label                   | WARNING-6-99 | 11   | Valve Cap                  | MC121-4     |
|      | Throttle Valve Assembly         | MC10B-A302   | 12   | Valve                      | MC121-2     |
| 2    | Throttle Valve                  | MC121-302    | 13   | Dowel Pin (2)              | MC121-32    |
| 3    | Throttle Valve Face             | R00B1-159    | 14   | Exhaust Deflector          | AV11-85     |
| 4    | Throttle Valve Button           | R00AR2C-305A | 15   | Piston                     | MC121-5     |
| 5    | Throttle Valve Bushing Assembly | MC10B-A503   | 16   | Barrel                     |             |
| 6    | Throttle Valve Bushing Seal     | R000BR-210   |      | for 121 & 121-EU           | NMC121-6    |
| 8    | Throttle Valve Spring           | 508-51       |      | for 121/QH-EU              | MC121H-6    |
| 9    | Valve Seat                      | MC121-3      | 17   | Quick-Change Tool Retainer | AVC10-183A  |