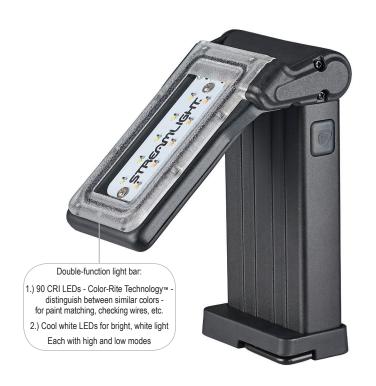

## FLIPMATE™ COMPACT MULTI-FUNCTION WORKLIGHT

Material/Lens Durable, anodized aluminum construction; unbreakable polycarbonate lens.

Dims/Weight Folded length: 4.58 in. (11.63 cm); Extended length: 7.94 in. (20.17 cm); Depth: 1.30 in. (3.30 cm); Weight: 8.7 oz (247 grams)

Light Source White LED, impervious to shock with a 50,000 hour lifetime.

Output/Run time Cool white LEDs for bright, white light:

High: 500 lumens; runs 2.5 hours Low: 250 lumens; runs 5.75 hours

90 CRI LEDs - Streamlight's Color-Rite Technology™ - to better see the color spectrum:

High: 400 lumens; runs 2.5 hours Low: 200 lumens; runs 6 hours

Switch Easy access push-button switch.

Battery/Charging Lithium Ion Battery. Recharges in 4.5 hours.

Features • IPX4 - water-resistant; 2m impact resistance tested