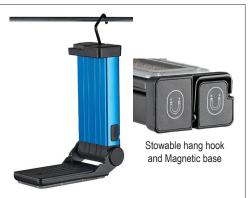

High: 400 lumens; runs 2.5 hours Low: 200 lumens; runs 6 hours

Switch Easy access push-button switch.

Battery/Charging Lithium Ion Battery. Recharges in 4.5 hours.

Features • IPX4 - water-resistant; 2m impact resistance tested