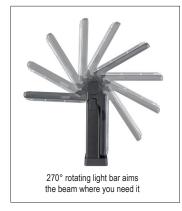

## FLIPMATE™ COMPACT MULTI-FUNCTION WORKLIGHT

Material/Lens Durable, anodized aluminum construction; unbreakable polycarbonate lens.

Dims/Weight Folded length: 4.58 in. (11.63 cm); Extended length: 7.94 in. (20.17 cm); Depth: 1.30 in. (3.30 cm); Weight: 8.7 oz (247 grams)