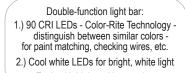

## FLIPMATE<sup>TM</sup> COMPACT MULTI-FUNCTION WORKLIGHT

Inspect, identify and repair with the super-compact FlipMate. It produces bright white light for everyday use or high CRI light with Streamlight's Color-Rite Technology™ to identify color differences in paint or wires.

## Operating modes:

- -Cool white LEDs for bright, white light:
- » High: 500 lumens; runs 2.5 hours
- »Low: 250 lumens: runs 5.75 hours
- –90 CRI LEDs Streamlight's Color-Rite Technology™ to better see the color spectrum:
- » High: 400 lumens; runs 2.5 hours
- » Low: 200 lumens; runs 6 hours