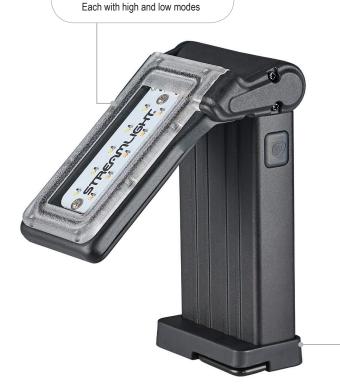

## Operating modes:

- -Cool white LEDs for bright, white light:
- » High: 500 lumens; runs 2.5 hours
- »Low: 250 lumens: runs 5.75 hours
- –90 CRI LEDs Streamlight's Color-Rite Technology™ to better see the color spectrum:
- » High: 400 lumens; runs 2.5 hours
- » Low: 200 lumens; runs 6 hours