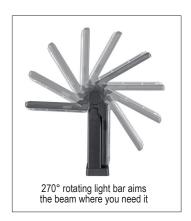

Fits comfortably in the palm of your hand, allowing you to illuminate hard-to-get-to spaces, like under the dash. Go hands-free with the flat, magnetic base and stowable hook.

Hands-free applications:

- 1.) Magnetic base
- 2.) Stowable hang hook
- 3.) Foot provides stability to stand on end