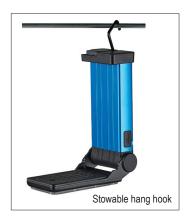

Fits comfortably in the palm of your hand, allowing you to illuminate hard-to-get-to spaces, like under the dash. Go hands-free with the flat, magnetic base and stowable hook.

Hands-free applications:

- 1.) Magnetic base
- 2.) Stowable hang hook
- 3.) Foot provides stability to stand on end