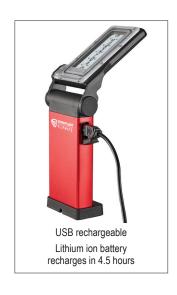

## Limited Lifetime Warranty

Visit streamlight.com for full warranty information

#61500- FlipMate - with USB cord - Black

#61501 - FlipMate - with USB cord - Red

#61502 - FlipMate - with USB cord - Blue