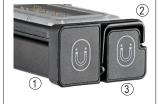

Fits comfortably in the palm of your hand, allowing you to illuminate hard-to-get-to spaces, like under the dash. Go hands-free with the flat, magnetic base and stowable hook.

Hands-free applications:

- 1.) Magnetic base
- 2.) Stowable hang hook
- 3.) Foot provides stability to stand on end